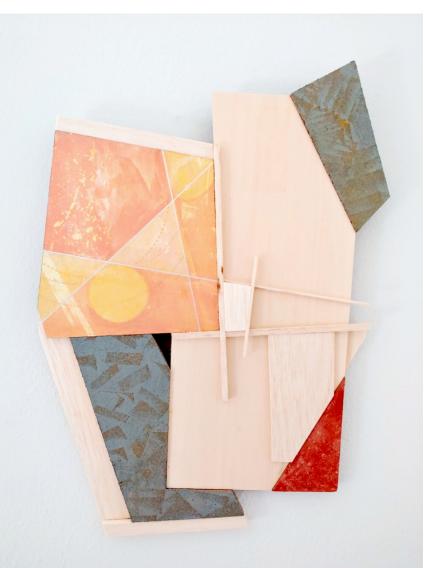

Paragraph Break 10 1/4" X 18 1/4" X 1 1/4" Cork, recycled cardboard, balsa wood, acrylic paint, found objects 475.