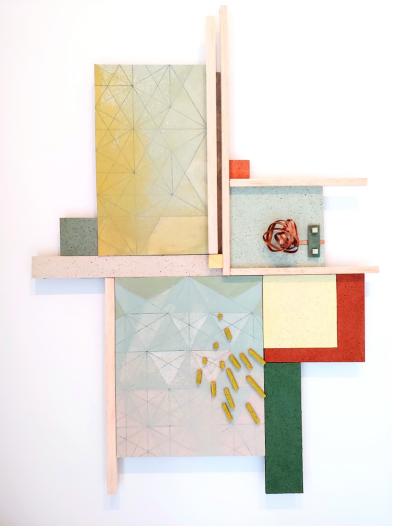

#### <u>Right Angles and Tetrahedrons</u> 26 1/2" X 18 3/4" X 2 1/4" Cork, recycled cardboard, balsa wood, brass, copper, acrylic paint 550.

<u>Right Angles and Tetrahedrons II</u> 26" X 19 3/4" X 2" Cork, recycled cardboard, balsa wood, brass, copper, acrylic paint 550