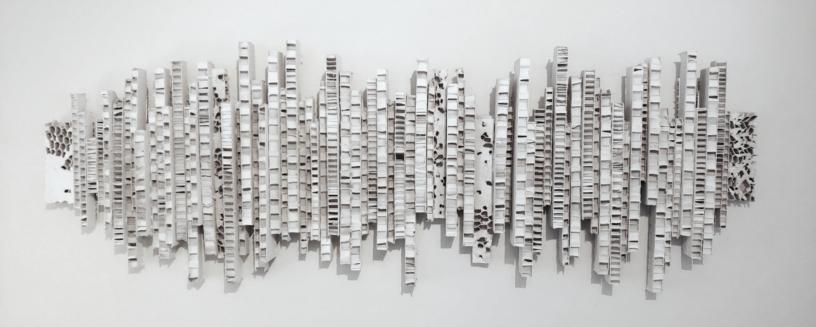

Sacred Shapes

28" X 10 3/4" X 2" Recycled cardboard, paper, acrylic paint, ball chain, copper 200.

<u>Mid Mod Memory</u> 27 1/2" X 42 1/2" X 2" Recycled cardboard, acrylic paint, balsa wood 350.

╇

City Reflected 43" X 15 1/2" X 3" Recycled cardboard, acrylic paint 375. ↓