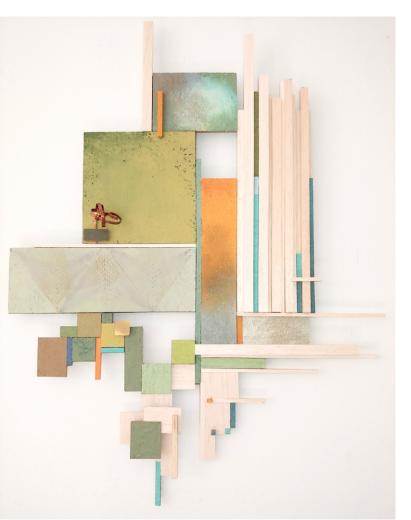

<u>Moon Phases</u> 13 1/4" X 20 1/4" X 3/4" Cork, recycled cardboard, brass, copper, acrylic paint 500.

<u>Copper Valley</u> 15" X 12 3/4" X 1 1/2" Cork, recycled cardboard, balsa wood copper, acrylic paint 500.