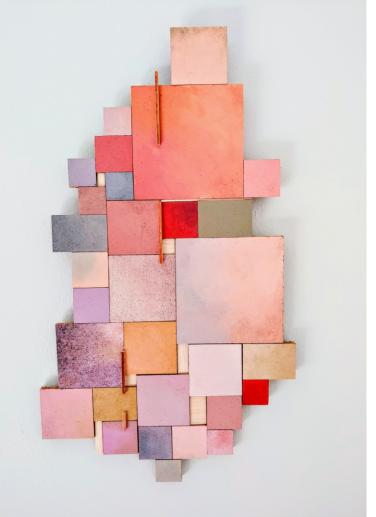

#### <u>Bolo Tie</u> 13 1/2" X 11 1/2" X 3/4" Cork, recycled cardboard, balsa wood, transferred images, found objects, acrylic paint 450.

<u>Blush</u> 25 1/2" X 14 1/2" X 1/2" Cork, recycled cardboard, balsa wood, copper foil, acrylic paint