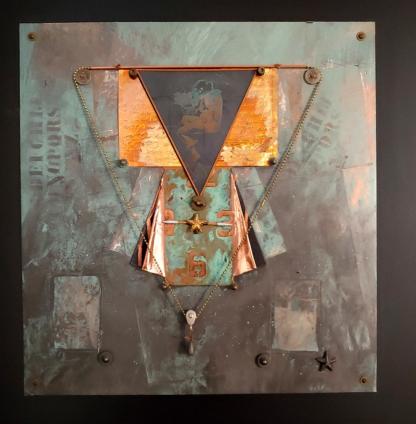

<u>Winged Symmetry</u> 11" X 22" X 1/2" Cork, recycled cardboard, balsa wood, colored pencil, hardware, copper, ball chain, peso, acrylic paint 450.