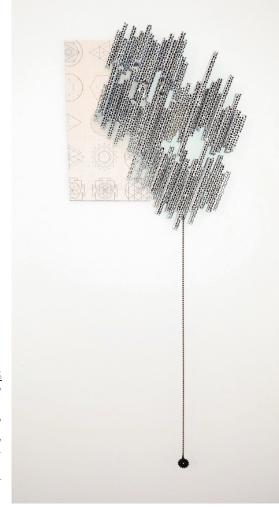

#### <u>Bolo Tie</u> 13 1/2" X 11 1/2" X 3/4" Cork, recycled cardboard, balsa wood, transferred images, found objects, acrylic paint 450.

<u>Blush</u> 25 1/2" X 14 1/2" X 1/2" Cork, recycled cardboard, balsa wood, copper foil, acrylic paint