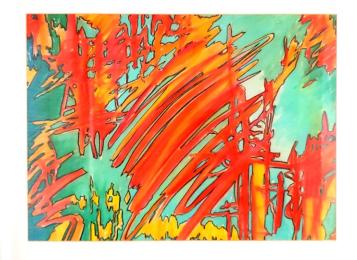

# Pastel Drawings

<u>Graffiti 1 (Red / Teal)</u> approx 26" X 32" framed 550.

<u>Graffiti 2: (Roses)</u> approx 26" X 32" framed 550.

<u>Graffiti 3: (For the love of Klimt)</u> approx 28" X 28" framed