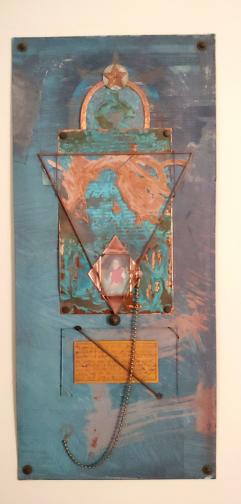

## Older Work

<u>Clock is Ticking</u> approx 25" sq. framed

Patinated sheet copper, etched plate glass, graphite, spray paint, brass hardware ball chain, found objects 675.

When is the Right Time? approx 18 X 25" framed Patinated sheet copper, etched plate glass, graphite, spray paint, brass hardware, ball chain, found objects 600.