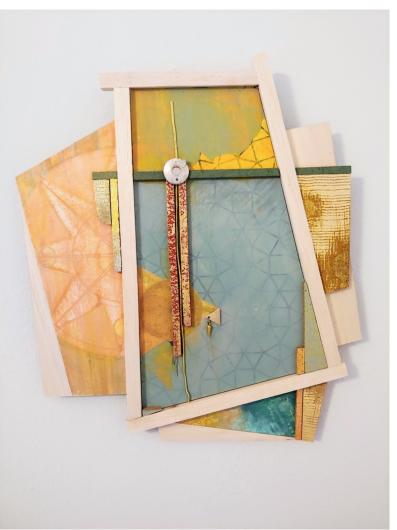

#### <u>Bolo Tie</u> 13 1/2" X 11 1/2" X 3/4" Cork, recycled cardboard, balsa wood, transferred images, found objects, acrylic paint 450.

<u>Blush</u> 25 1/2" X 14 1/2" X 1/2" Cork, recycled cardboard, balsa wood, copper foil, acrylic paint