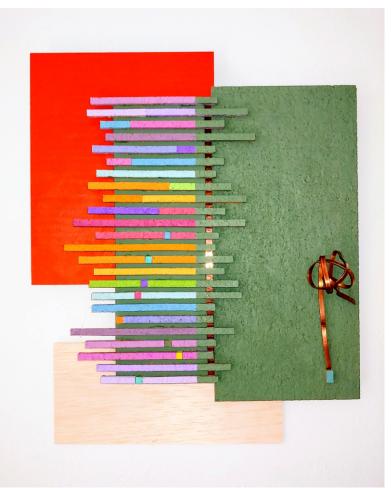

Paragraph Break 10 1/4" X 18 1/4" X 1 1/4" Cork, recycled cardboard, balsa wood, acrylic paint, found objects 475.