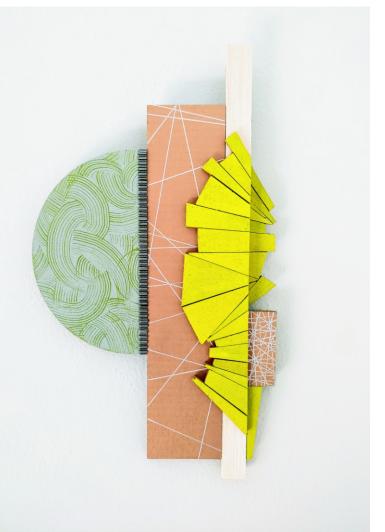

<u>Winged Symmetry</u> 11" X 22" X 1/2" Cork, recycled cardboard, balsa wood, colored pencil, hardware, copper, ball chain, peso, acrylic paint 450.