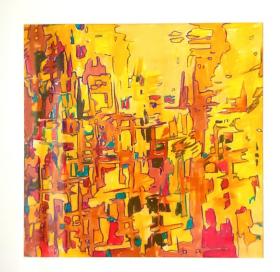

# Pastel Drawings

<u>Graffiti 1 (Red / Teal)</u> approx 26" X 32" framed 550.

<u>Graffiti 2: (Roses)</u> approx 26" X 32" framed 550.

<u>Graffiti 3: (For the love of Klimt)</u> approx 28" X 28" framed