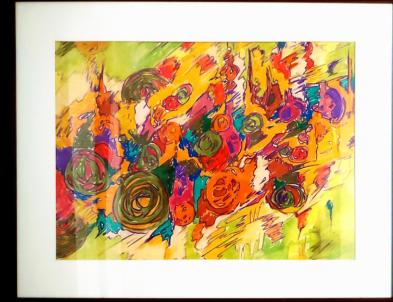

# Pastel Drawings

<u>Graffiti 1 (Red / Teal)</u> approx 26" X 32" framed 550.

<u>Graffiti 2: (Roses)</u> approx 26" X 32" framed 550.

<u>Graffiti 3: (For the love of Klimt)</u> approx 28" X 28" framed