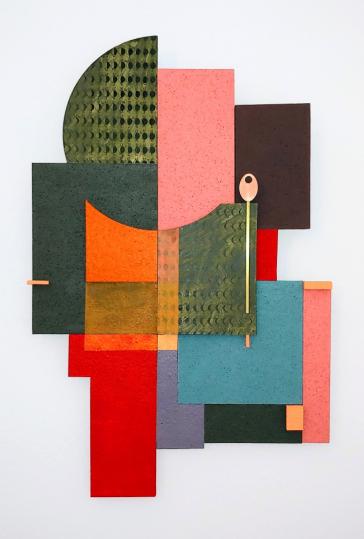

<u>Winged Symmetry</u> 11" X 22" X 1/2" Cork, recycled cardboard, balsa wood, colored pencil, hardware, copper, ball chain, peso, acrylic paint 450.