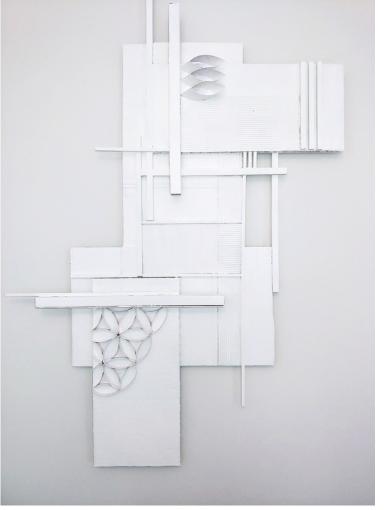

Sacred Shapes

28" X 10 3/4" X 2" Recycled cardboard, paper, acrylic paint, ball chain, copper 200.

<u>Mid Mod Memory</u> 27 1/2" X 42 1/2" X 2" Recycled cardboard, acrylic paint, balsa wood 350.

╇

City Reflected 43" X 15 1/2" X 3" Recycled cardboard, acrylic paint 375. ↓