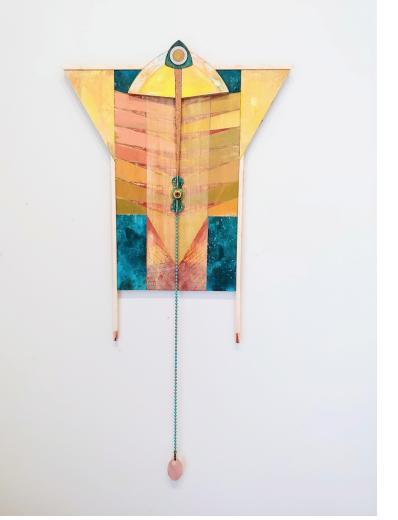

<u>Winged Symmetry</u> 11" X 22" X 1/2" Cork, recycled cardboard, balsa wood, colored pencil, hardware, copper, ball chain, peso, acrylic paint 450.