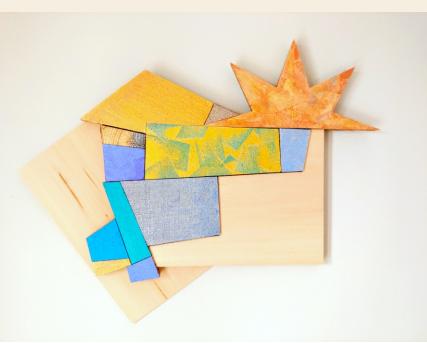

#### <u>Bolo Tie</u> 13 1/2" X 11 1/2" X 3/4" Cork, recycled cardboard, balsa wood, transferred images, found objects, acrylic paint 450.

<u>Blush</u> 25 1/2" X 14 1/2" X 1/2" Cork, recycled cardboard, balsa wood, copper foil, acrylic paint